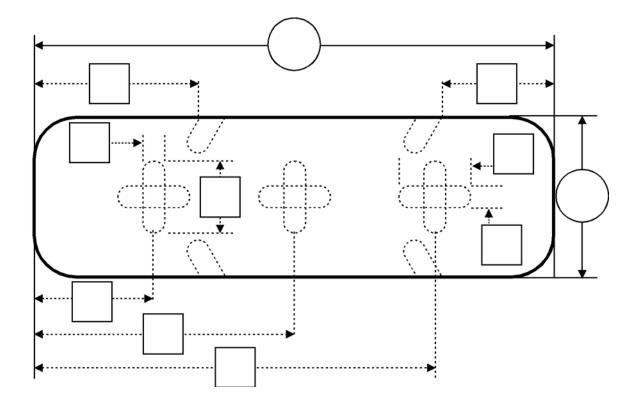

## Dimensions in the circles are required. Dimensions in the squares are optional.

## **Transfer Board Options**

NotchesHand HolesNon-Skid Pad

Other

Notes:

No Customizations for boards longer than 32".

Standard radius dimensions used on all corners unless otherwise noted.

All transfer boards are provided without notches, hand holes, and non-skid pad, unless specified.